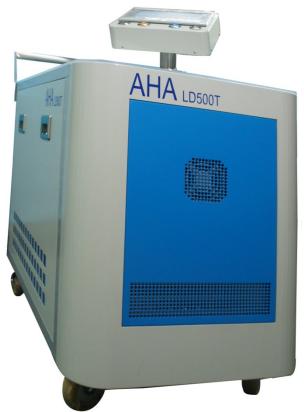

#### HiVac Helium Leak Detector within Agilent Spectrometer

**Appearance A:** High weight capacity, rigidity and durability. Customized Type

Customized Made, Two Turbo, Two Roughing Pump, Gate Valve

Appearance B-1: Suitable for short distance movement, but not for heavy loading on the Cart. You can use apple iPad or Android Cell Phone to operate the detector.( Option Function)

Voltage: DC 110/220 VAC

Length  $\times$  Width  $\times$  Height (cm):  $82 \times 55 \times 82$ 