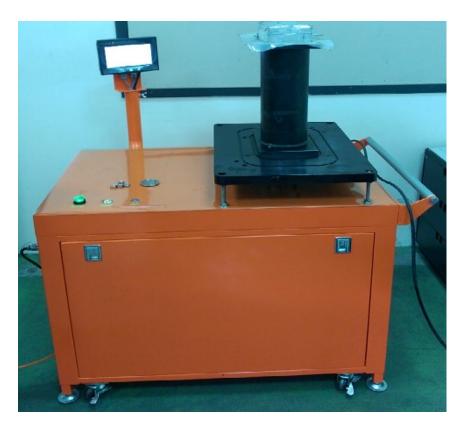

#### HiVac Helium Leak Detector within Agilent Spectrometer

**Appearance A:** High weight capacity, rigidity and durability. Customized Type

Customized Made, Two Turbo, Two Roughing Pump, Gate Valve

Appearance B-1: Suitable for short distance movement, but not for heavy loading on the Cart. You can use apple iPad or Android Cell Phone to operate the detector.( Option Function)