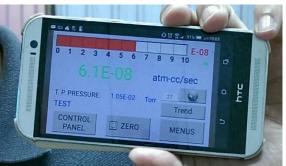

Sensitivity <5.0E(-11) atm cc/sec for Two Turbo Pump Leak Detector, 2.0E(-10) atm cc/sec for one Turbo Leak Dwetector.

The maximum test port pressure:5 Torr( Optional 100 Torr)

The best base pressure: 5E(-6)Torr

#### • Touchscreens:

• Low test port pressure for two turbo pump version

• Selectable leak detection range and RECORD WHO test the object, WHEN it tested, Record the test object p/n & s/n.

• Built-in leak detection bar: Built-in leak detection bar for machine calibration.

Advanced Hivac Application Co., LTD

No. 45-2, 11<sup>th</sup> Neighborhood, Dapuding, Zhunan Township, 35057, Miaoli County, Taiwan

TEL: 037-620170 FAX: 037-620172

Web: www.hivac.com.tw

陳智明 ted.chen@hivac.com.tw