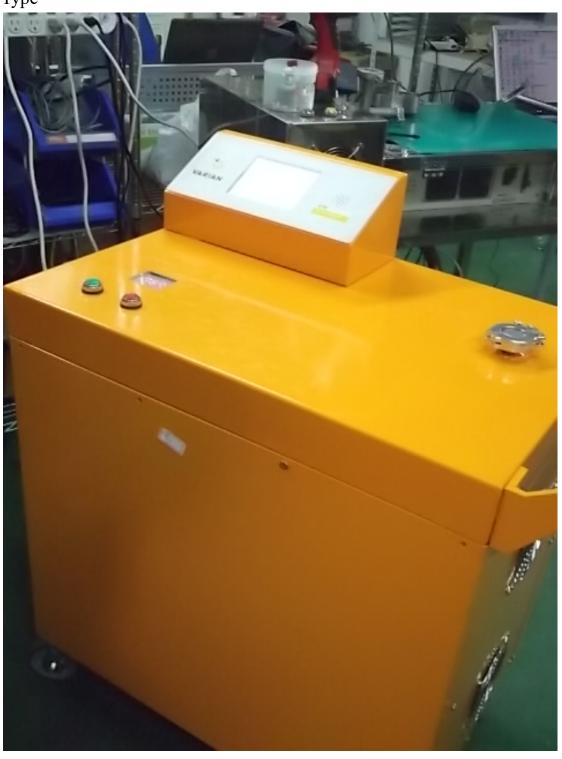

#### HiVac Helium Leak Detector within Agilent Spectrometer

**Appearance A:** High weight capacity, rigidity and durability. Customized Type

Customized Made, Two Turbo, Two Roughing Pump, Gate Valve

Appearance B-1: Suitable for short distance movement, but not for heavy loading on the Cart. You can use apple iPad or Android Cell Phone to operate the detector.( Option Function)

1. Total of 2 high vacuum turbo molecular pumps, one for mass spectrometer vacuum used only, the other one only responsible for test object. Only one Turbomolecular pump for sniffer Leak Detector Version.

- 2. Optional roughing pumps: Dry Pump ,IDP3+,SH110+, IDP-15 or TS600 , ds202, DS302 ,DS402,DS602 For Oil Rotary Vane Pump
- 3. vacuum gauge (Granville Phillips 275 Module, the most reliable low vacuum gauge in the world, measure range from 760 to 10<sup>-4</sup> Torr. 356 or 390 Full Range Gauge for optional, measure range from 760 to 2× 10<sup>-9</sup> Torr)
- 4. PLC controller. HMI Interface for display function only.
- 5. Agilent Spectrometer & Turbomolecular pump V-81M inside, Agilent VS C15 Components leak detector.

- 6. Test Port Flange: KF-50 For Two turbo & Gate Valve version, KF-40 or KF-25 for another version. KF-25 for sniffer version.
- 7. HiVac developed software which can record leak rate, test time, testers, series number. Provide to track the testing process.
- 8. Industrial microprocessor with built-in Labview which can display a variety of graphics. And language display simplified, traditional Chinese and English.
- Product advantages
- Simple vacuum system structure and the best of vacuum gauges and valves contribute to high availability. Easy and cheap to maintenance.
- Popular Vacuum Components, longer life time, cheaper cost ownership., Such as Granville Phillips 275 vacuum gauge, Standard Agilent V-81M Turbo Pump, standard VAT Gate Valve, We use standard Vacuum Component to make it easy maintain & lower cost.
- 3 HiVac has developed a number of peripheral products and software, which are easy to operate for users.
- 4 HiVac has developed the interface displays 3 languages including simplified, traditional chinese and English & Korea Language. (Other languages are optional),
- 5 Special designed machine for the use of corrosion-resistant in LED industry.
- 6 Turbo Pumping Function(c15 is shut down)
- 7 Leak detect unit: Torr liter/sec, mbar liter/sec, atm cc/sec, Pa M3/hour, PPM
- Product specification: