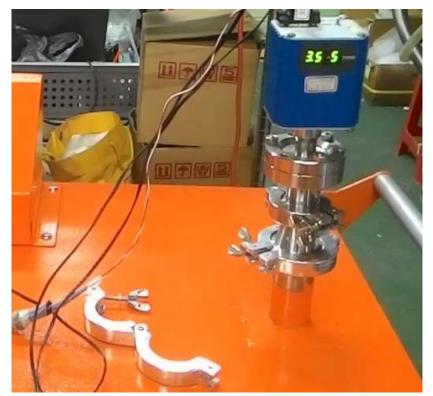

#### HiVac Helium Leak Detector within Agilent Spectrometer

**Appearance A:** High weight capacity, rigidity and durability. Customized Type

Customized Made, Two Turbo, Two Roughing Pump, Gate Valve

Appearance B-1: Suitable for short distance movement, but not for heavy loading on the Cart. You can use apple iPad or Android Cell Phone to operate the detector.( Option Function)

1. Total of 2 high vacuum turbo molecular pumps, one for mass spectrometer vacuum used only, the other one only responsible for test object. Only one Turbomolecular pump for sniffer Leak Detector Version.

- 2. Optional roughing pumps: Dry Pump ,IDP3+,SH110+, IDP-15 or TS600 , ds202, DS302 ,DS402,DS602 For Oil Rotary Vane Pump
- 3. vacuum gauge (Granville Phillips 275 Module, the most reliable low vacuum gauge in the world, measure range from 760 to 10<sup>-4</sup> Torr. 356 or 390 Full Range Gauge for optional, measure range from 760 to 2× 10<sup>-9</sup> Torr)
- 4. PLC controller. HMI Interface for display function only.
- 5. Agilent Spectrometer & Turbomolecular pump V-81M inside, Agilent VS C15 Components leak detector.

- 6. Test Port Flange: KF-50 For Two turbo & Gate Valve version, KF-40 or KF-25 for another version. KF-25 for sniffer version.
- 7. HiVac developed software which can record leak rate, test time, testers, series number. Provide to track the testing process.
- 8. Industrial microprocessor with built-in Labview which can display a variety of graphics. And language display simplified, traditional Chinese and English.
- Product advantages
- Simple vacuum system structure and the best of vacuum gauges and valves contribute to high availability. Easy and cheap to maintenance.
- Popular Vacuum Components, longer life time, cheaper cost ownership., Such as Granville Phillips 275 vacuum gauge, Standard Agilent V-81M Turbo Pump, standard VAT Gate Valve, We use standard Vacuum Component to make it easy maintain & lower cost.
- 3 HiVac has developed a number of peripheral products and software, which are easy to operate for users.
- 4 HiVac has developed the interface displays 3 languages including simplified, traditional chinese and English & Korea Language. (Other languages are optional),
- 5 Special designed machine for the use of corrosion-resistant in LED industry.
- 6 Turbo Pumping Function(c15 is shut down)
- 7 Leak detect unit: Torr liter/sec, mbar liter/sec, atm cc/sec, Pa M3/hour, PPM
- Product specification: