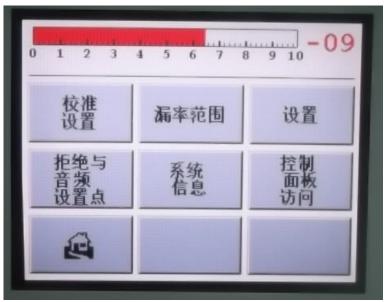

#### • Touchscreens:

• Low test port pressure for two turbo pump version

• Selectable leak detection range and RECORD WHO test the object, WHEN it tested, Record the test object p/n & s/n.

• Built-in leak detection bar: Built-in leak detection bar for machine calibration.