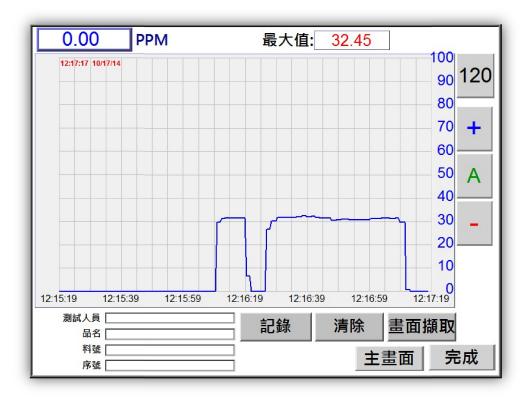

- 6. Test Port Flange: KF-50 For Two turbo & Gate Valve version, KF-40 or KF-25 for another version. KF-25 for sniffer version.
- 7. HiVac developed software which can record leak rate, test time, testers, series number. Provide to track the testing process.
- 8. Industrial microprocessor with built-in Labview which can display a variety of graphics. And language display simplified, traditional Chinese and English.
- Product advantages
- Simple vacuum system structure and the best of vacuum gauges and valves contribute to high availability. Easy and cheap to maintenance.
- Popular Vacuum Components, longer life time, cheaper cost ownership., Such as Granville Phillips 275 vacuum gauge, Standard Agilent V-81M Turbo Pump, standard VAT Gate Valve, We use standard Vacuum Component to make it easy maintain & lower cost.
- 3 HiVac has developed a number of peripheral products and software, which are easy to operate for users.
- 4 HiVac has developed the interface displays 3 languages including simplified, traditional chinese and English & Korea Language. (Other languages are optional),
- 5 Special designed machine for the use of corrosion-resistant in LED industry.
- 6 Turbo Pumping Function(c15 is shut down)
- 7 Leak detect unit: Torr liter/sec, mbar liter/sec, atm cc/sec, Pa M3/hour, PPM
- Product specification:

#### • Touchscreens:

• Low test port pressure for two turbo pump version

• Selectable leak detection range and RECORD WHO test the object, WHEN it tested, Record the test object p/n & s/n.

• Built-in leak detection bar: Built-in leak detection bar for machine calibration.