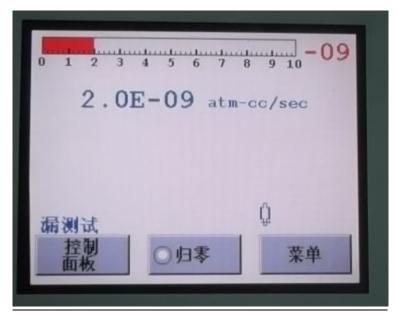

#### • Touchscreens:

• Low test port pressure for two turbo pump version

• Selectable leak detection range and RECORD WHO test the object, WHEN it tested, Record the test object p/n & s/n.

• Built-in leak detection bar: Built-in leak detection bar for machine calibration.

Sensitivity <5.0E(-11) atm cc/sec for Two Turbo Pump Leak Detector, 2.0E(-10) atm cc/sec for one Turbo Leak Dwetector.

The maximum test port pressure:5 Torr( Optional 100 Torr)

The best base pressure: 5E(-6)Torr