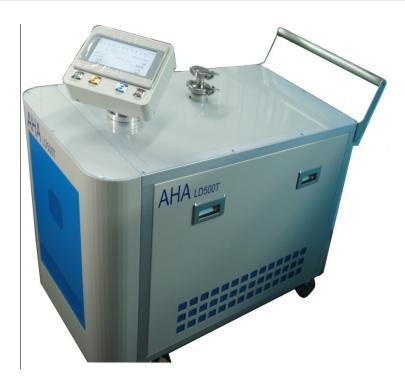

#### HiVac Helium Leak Detector within Agilent Spectrometer

**Appearance A:** High weight capacity, rigidity and durability. Customized Type

Customized Made, Two Turbo, Two Roughing Pump, Gate Valve

Appearance B-1: Suitable for short distance movement, but not for heavy loading on the Cart. You can use apple iPad or Android Cell Phone to operate the detector.( Option Function)

Voltage: DC 110/220 VAC

Length  $\times$  Width  $\times$  Height (cm):  $82 \times 55 \times 82$ 