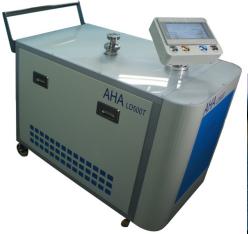

#### HiVac Helium Leak Detector within Agilent Spectrometer

**Appearance A:** High weight capacity, rigidity and durability. Customized Type

Customized Made, Two Turbo, Two Roughing Pump, Gate Valve

Appearance B-1: Suitable for short distance movement, but not for heavy loading on the Cart. You can use apple iPad or Android Cell Phone to operate the detector.( Option Function)